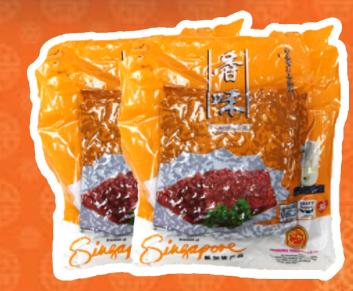

# Packaging for 500g Bak Kwa

A frame

Reusable Woven Bag

Ritten - Ethion

Bag

Hot Stamp Paper Box (While Stocks Last)

Vacuum-packed Bak Kwa (500g) <section-header><section-header><text><text><text><text><text><text><text><text><text><text><text>