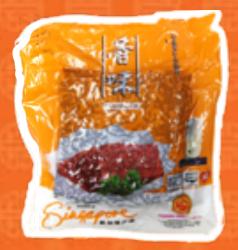

# Packaging for 500g Bak Kwa

A frame

Reusable Woven Bag

Ritten - Ethion

Bag

Hot Stamp Paper Box (While Stocks Last)

Vacuum-packed Bak Kwa (500g) <section-header><section-header><text><text><text><text><text><text><text><text><text><text><text>