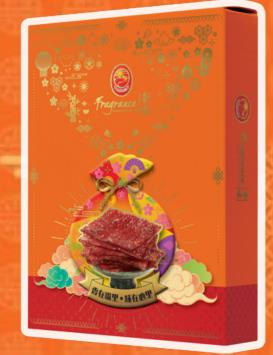

### Packaging for 1KG Bak Kwa

### **Quality Assurance Booklet**

2 x Vacuum-packed Bak Kwa (500g)

Fragrance #